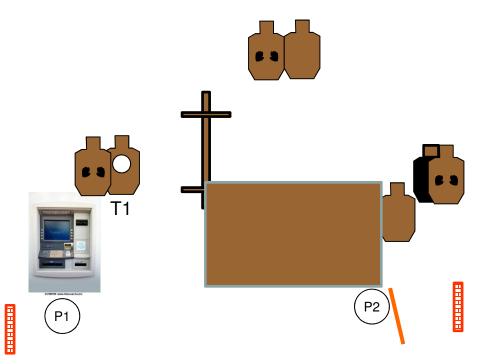

The Tubes

**Limited** Vickers

| The tubes | Mark<br>Stavrakis | 7 - 2018 |
|-----------|-------------------|----------|
|           | Stavrakis         |          |

| Scenario             | You're withdrawing some cash from an ATM and get approached by some bad guys wanting your money.                                                                           |  |
|----------------------|----------------------------------------------------------------------------------------------------------------------------------------------------------------------------|--|
| Scoring              | Vickers                                                                                                                                                                    |  |
| Concealment          | Optional due to heat                                                                                                                                                       |  |
| Starting<br>Position | P1<br>Gun loaded with 6 rounds only<br>Spare ammo on belt.                                                                                                                 |  |
| Description          | At the signal, step out from the ATM and engage T1 with 6 shots <b>FROM RETENTION</b> elbow must be against body.  Proceed to P2 and engage all targets with 2 shots each. |  |
| Scored shots         | 16                                                                                                                                                                         |  |
| Targets              | 3 x plain, 3 x NT, 1 x Head, 1 x midget                                                                                                                                    |  |
| Props                | ATM                                                                                                                                                                        |  |
| Setup notes          |                                                                                                                                                                            |  |
| SO Notes             |                                                                                                                                                                            |  |
|                      | BAY F                                                                                                                                                                      |  |