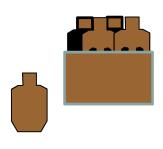

| Simple house cleaning | Mark Stavrakis | 7 - 2018 |
|-----------------------|----------------|----------|
|-----------------------|----------------|----------|

P1

| Scenario                                                        | You're loading magazines when you hear a disturbance. You go check it out and find several armed intruders. You go back to get the magazines you started loading and engage the bad guys.                                                                                                                                                                          |
|-----------------------------------------------------------------|--------------------------------------------------------------------------------------------------------------------------------------------------------------------------------------------------------------------------------------------------------------------------------------------------------------------------------------------------------------------|
| Scoring                                                         | Vickers                                                                                                                                                                                                                                                                                                                                                            |
| Concealment                                                     | Optional due to heat                                                                                                                                                                                                                                                                                                                                               |
| Starting<br>Position                                            | P1 Facing up range. Gun unloaded in holster. First magazine down loaded to 6 rounds and placed on THE BOX on top of barrel. Any other spare ammo loaded to division capacity and placed inside THE BOX.                                                                                                                                                            |
| Description                                                     | At the signal proceed to barrel and retrieve and load the magazine from on top of THE BOX and retrieve all other ammo. Then engage the targets you can see with 2 shots each in any order.  Proceed to window, pull down curtain and engage targets through window in barricade order.  Then proceed to short wall and engage targets over wall with 2 shots each. |
| Scored shots                                                    | 16                                                                                                                                                                                                                                                                                                                                                                 |
| Targets                                                         | 4 x plain, 4 x NT, 2 x skunk, 3 x head                                                                                                                                                                                                                                                                                                                             |
| Props                                                           | 1 x barrel, the box                                                                                                                                                                                                                                                                                                                                                |
| Setup notes                                                     | Use leaning target stands behind short wall                                                                                                                                                                                                                                                                                                                        |
| SO Notes Make up shots on first targets are allo from the wall. |                                                                                                                                                                                                                                                                                                                                                                    |
|                                                                 | BAY B                                                                                                                                                                                                                                                                                                                                                              |