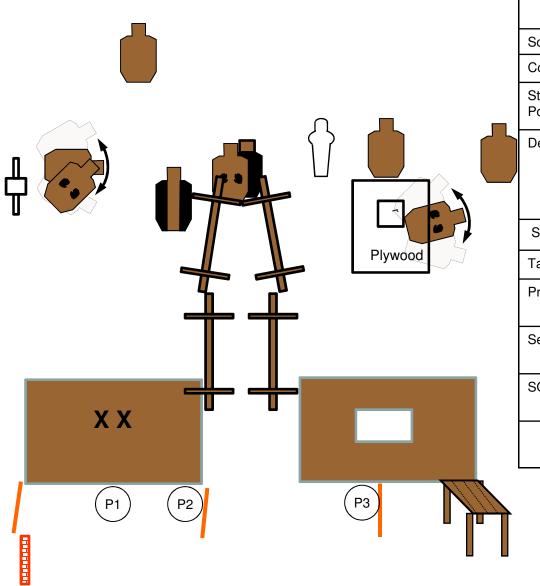

|     |                 | T                                                                                                                                                                                             |  |
|-----|-----------------|-----------------------------------------------------------------------------------------------------------------------------------------------------------------------------------------------|--|
| Sce | nario           | A simple house cleaning                                                                                                                                                                       |  |
| Sco | ring            | Vickers                                                                                                                                                                                       |  |
| Cor | ncealment       | Optional due to heat                                                                                                                                                                          |  |
|     | rting<br>iition | P1 Hands on XX Gun loaded to division capacity.                                                                                                                                               |  |
| Des | scription       | At the signal go to P1 and engage all targets. Proceed to P2 and engage target from end of wall or on the move to P3. At P3 engage all targets. All paper gets 2 shots each. Steel must fall. |  |
| Sco | ored shots      | 14                                                                                                                                                                                            |  |
| Tar | gets            | 4 x plain, 3 x NT, 1 x head, 1 x skunk                                                                                                                                                        |  |
| Pro | ps              | 2 x swingers, 1 steel activator, plywood wall                                                                                                                                                 |  |
| Set | up notes        |                                                                                                                                                                                               |  |
| SO  | Notes           |                                                                                                                                                                                               |  |
|     |                 | BAY A                                                                                                                                                                                         |  |