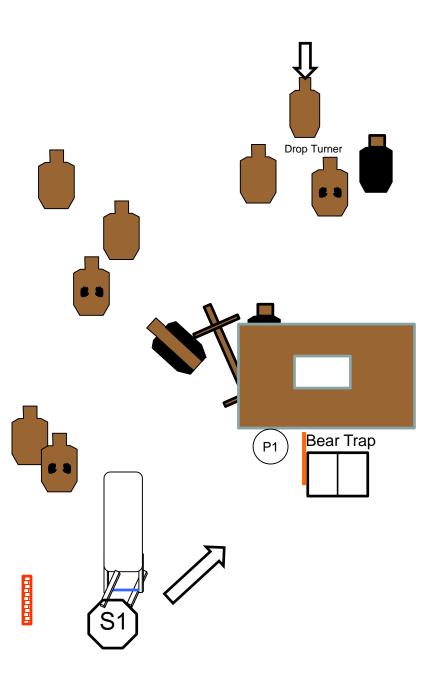

| Lefty Righty | Mark<br>Stavrakis | 1/2020 |
|--------------|-------------------|--------|
| drill        | Siavianis         |        |

| Scenario             | You're being attacked by several un-friendlies and have to fight your way to safety.                                                              |
|----------------------|---------------------------------------------------------------------------------------------------------------------------------------------------|
| Scoring              | Vickers                                                                                                                                           |
| Concealment          | Mandatory                                                                                                                                         |
| Starting<br>Position | S1 Facing up range<br>Gun loaded to division capacity.                                                                                            |
| Description          | At the signal turn and engage targets from behind Bianchi. Then proceed to P1 and engage all targets through window. All paper gets 2 shots each. |
| Scored shots         | 16                                                                                                                                                |
| Targets              | 5 x plain, 3 x NT, 1 x skunk, 1 x head                                                                                                            |
| Props                | Drop turner, bear trap                                                                                                                            |
| Setup notes          |                                                                                                                                                   |
| SO Notes             |                                                                                                                                                   |
|                      | BAY D                                                                                                                                             |