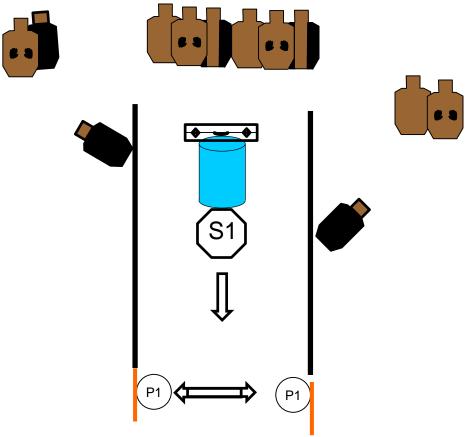

| Scenario             | You're working an undercover drug sting and it goes wrong. More people show up than was expected and you have to fight your way out.                                                              |  |
|----------------------|---------------------------------------------------------------------------------------------------------------------------------------------------------------------------------------------------|--|
| Scoring              | Vickers                                                                                                                                                                                           |  |
| Concealment          | Mandatory                                                                                                                                                                                         |  |
| Starting<br>Position | S1 Gun loaded to division capacity inside briefcase                                                                                                                                               |  |
| Description          | At the signal retrieve gun from briefcase and, engage targets. Proceed to either P1 corner. At P1 engage targets from cover. Then proceed to opposite P1 and do the same. All paper gets 2 shots. |  |
| Scored shots         | 16                                                                                                                                                                                                |  |
| Targets              | 3 x plain, 4 x NT, 2 x head, 2 x skunk                                                                                                                                                            |  |
| Props                | 1 x barrel, 1 x briefcase                                                                                                                                                                         |  |
| Setup notes          |                                                                                                                                                                                                   |  |
| SO Notes             |                                                                                                                                                                                                   |  |
|                      | BAY E                                                                                                                                                                                             |  |