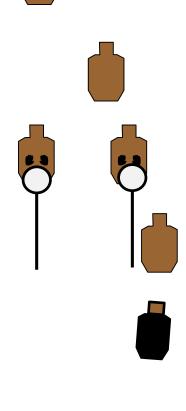

| Over Run | Mark      | 1/2020 |
|----------|-----------|--------|
|          | Stavrakis |        |

| Scenario             | You're in church and notice a couple guys acting very suspicious. Suddenly some more accomplices arrive and pull guns. Now it's your turn but you have to get the person next to you on the floor. |  |
|----------------------|----------------------------------------------------------------------------------------------------------------------------------------------------------------------------------------------------|--|
| Scoring              | Vickers                                                                                                                                                                                            |  |
| Concealment          | Mandatory                                                                                                                                                                                          |  |
| Starting<br>Position | P1 Seated in church pew holding song book. Gun loaded to division capacity.                                                                                                                        |  |
| Description          | At the signal, push popper over and engage targets from behind cover, near to far with 2 shots each.                                                                                               |  |
|                      | 3 rows of targets                                                                                                                                                                                  |  |
| Scored shots         | 14                                                                                                                                                                                                 |  |
| Targets              | 5 x plain, 4 x NT, 2 x head                                                                                                                                                                        |  |
| Props                | 2 x swingers, large popper                                                                                                                                                                         |  |
| Setup notes          |                                                                                                                                                                                                    |  |
| SO Notes             |                                                                                                                                                                                                    |  |
|                      | BAY B                                                                                                                                                                                              |  |

| Trouble in church | Mark<br>Stavrakis | 1/2020 |
|-------------------|-------------------|--------|
|                   | Ctarranto         |        |

|                      | _                                                                                                                                                                                             |  |
|----------------------|-----------------------------------------------------------------------------------------------------------------------------------------------------------------------------------------------|--|
| Scenario             | Lefty righty drill                                                                                                                                                                            |  |
| Scoring              | LIMITED Vickers                                                                                                                                                                               |  |
| Concealment          | Optional                                                                                                                                                                                      |  |
| Starting<br>Position | S1 Facing up range, hands in French position Gun loaded to division capacity.                                                                                                                 |  |
| Description          | Proceed to P1. From the RIGHT side, engage all targets using weak hand/freestyle with 1 shot each.  Proceed to opposite side and engage all targets using strong hand only with 2 shots each. |  |
| Scored shots         | 18                                                                                                                                                                                            |  |
| Targets              | 3 x plain, 1 x NT, 1 x skunk, 1 x R-Diag, 1 x L-Diag                                                                                                                                          |  |
| Props                | Bianchi                                                                                                                                                                                       |  |
| Setup notes          | No more than 7 yards                                                                                                                                                                          |  |
| SO Notes             | Left handers can thank me after the match!                                                                                                                                                    |  |
|                      | BAY C                                                                                                                                                                                         |  |