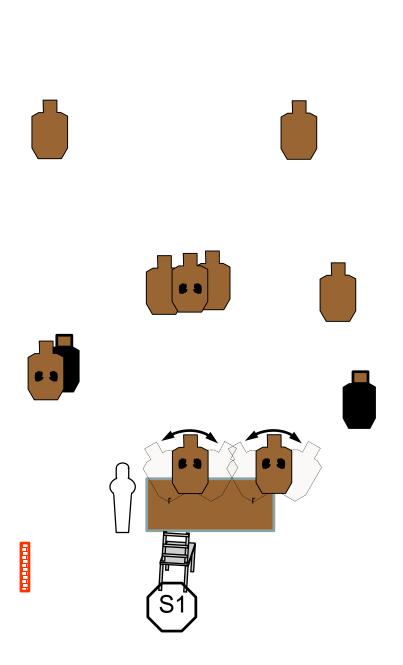

| Over Run | Mark      | 1/2020 |
|----------|-----------|--------|
|          | Stavrakis |        |

| Scenario             | You're in church and notice a couple guys acting very suspicious. Suddenly some more accomplices arrive and pull guns. Now it's your turn but you have to get the person next to you on the floor. |  |
|----------------------|----------------------------------------------------------------------------------------------------------------------------------------------------------------------------------------------------|--|
| Scoring              | Vickers                                                                                                                                                                                            |  |
| Concealment          | Mandatory                                                                                                                                                                                          |  |
| Starting<br>Position | P1 Seated in church pew holding song book. Gun loaded to division capacity.                                                                                                                        |  |
| Description          | At the signal, push popper over and engage targets from behind cover, near to far with 2 shots each.                                                                                               |  |
|                      | 3 rows of targets                                                                                                                                                                                  |  |
| Scored shots         | 14                                                                                                                                                                                                 |  |
| Targets              | 5 x plain, 4 x NT, 2 x head                                                                                                                                                                        |  |
| Props                | 2 x swingers, large popper                                                                                                                                                                         |  |
| Setup notes          |                                                                                                                                                                                                    |  |
| SO Notes             |                                                                                                                                                                                                    |  |
|                      | BAY B                                                                                                                                                                                              |  |