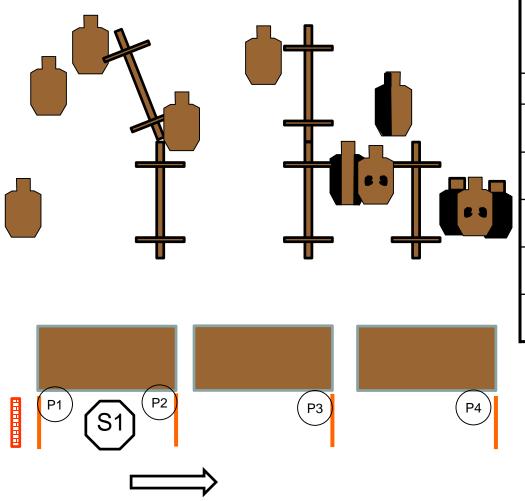

| Scenario             | You're base in being over run and you have to engage the threats on the way to an exit.                                                                                                                  |  |
|----------------------|----------------------------------------------------------------------------------------------------------------------------------------------------------------------------------------------------------|--|
| Scoring              | Vickers                                                                                                                                                                                                  |  |
| Concealment          | Mandatory                                                                                                                                                                                                |  |
| Starting<br>Position | P1 Facing up range<br>Gun loaded to division capacity.                                                                                                                                                   |  |
| Description          | At the signal turn and proceed to P1. Engage all targets. Proceed to P2 and engage all targets. Proceed to P3 and engage all targets. Proceed to P4 and engage all targets All targets get 2 shots each. |  |
| Scored shots         | 18                                                                                                                                                                                                       |  |
| Targets              | 5 x plain, 2 x NT, 2 x head, 1 x skunk, 1 x RHC                                                                                                                                                          |  |
| Props                |                                                                                                                                                                                                          |  |
| Setup notes          |                                                                                                                                                                                                          |  |
| SO Notes             |                                                                                                                                                                                                          |  |
|                      | BAY A                                                                                                                                                                                                    |  |