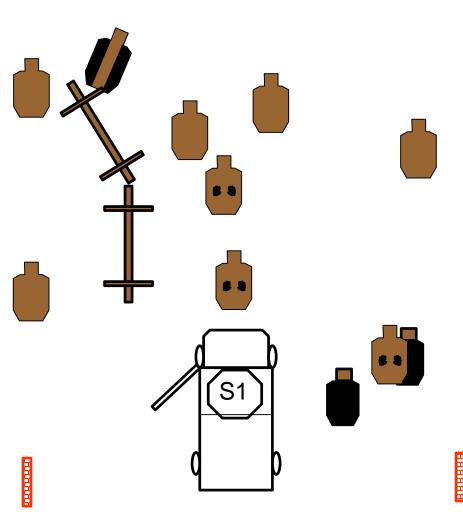

| Lefty Righty | Mark<br>Stavrakis | 1/2020 |
|--------------|-------------------|--------|
| drill        | Siavianis         |        |

| Scenario             | You're being attacked by several un-friendlies and have to fight your way to safety.                                                              |
|----------------------|---------------------------------------------------------------------------------------------------------------------------------------------------|
| Scoring              | Vickers                                                                                                                                           |
| Concealment          | Mandatory                                                                                                                                         |
| Starting<br>Position | S1 Facing up range<br>Gun loaded to division capacity.                                                                                            |
| Description          | At the signal turn and engage targets from behind Bianchi. Then proceed to P1 and engage all targets through window. All paper gets 2 shots each. |
| Scored shots         | 16                                                                                                                                                |
| Targets              | 5 x plain, 3 x NT, 1 x skunk, 1 x head                                                                                                            |
| Props                | Drop turner, bear trap                                                                                                                            |
| Setup notes          |                                                                                                                                                   |
| SO Notes             |                                                                                                                                                   |
|                      | BAY D                                                                                                                                             |