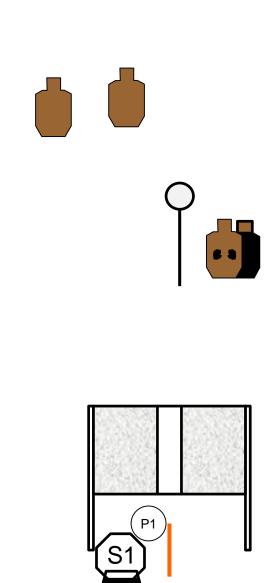

| The Sting | Mark Stavrakis | 1/2020 |
|-----------|----------------|--------|
|-----------|----------------|--------|

| Scenario             | Shooting steel                                                                                                         |
|----------------------|------------------------------------------------------------------------------------------------------------------------|
| Scoring              | Vickers                                                                                                                |
| Concealment          | Mandatory                                                                                                              |
| Starting<br>Position | S1 Sitting on stool facing uprange, hands on legs Gun loaded to division capacity.                                     |
| Description          | At the signal, go to P1 and engage all targets through window. All paper gets 2 shots each. Steel must fall off stand. |
| Scored shots         | 17                                                                                                                     |
| Targets              | 4 x plain, 3 x NT, 2 x head                                                                                            |
| Props                | 3 x 6" steel plates and stands                                                                                         |
| Setup notes          |                                                                                                                        |
| SO Notes             |                                                                                                                        |
|                      | BAY F                                                                                                                  |