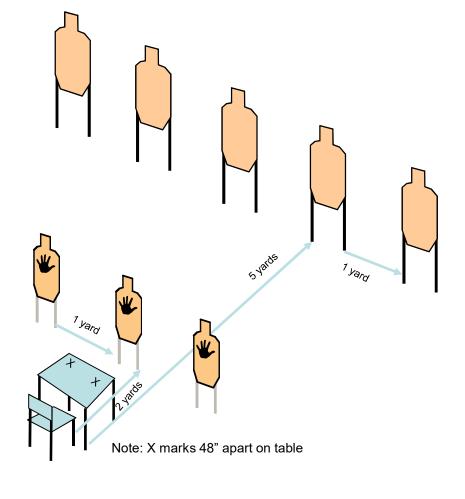

#### Something For Everyone Standards V8

Stage 4

24 Rounds, Using Concealment Garment, Limited Scoring

Start Position: Loaded to division capacity. Handgun: Loaded and holstered. PCC: Loaded and muzzle pointed at the dot on the barricade/ wall.

String 1: Standing at SP, centered on the barricade, arms length from the barricade, feet off the fault lines. Engage T1 - T2 with 4 rounds each to the Body Freestyle from POC1. Advance to POC2 and engage T3 with 4 rounds to the Body Strong Hand Only from POC2. 12 rounds

String 2: Standing at POC2, centered on the wall, arms length from the wall. Engage T1 - T3 with 3 rounds to the Body and 1 round to the head each Freestyle from POC2. 12 rounds

Scoring: 7 body, 1 head

PCC muzzle dot is centered on the barricade/wall and 2 feet from the bottom.

Barricade is 24" wide and at least 6 feet tall. Wall is 4 feet wide.

All targets are 60" tall to the top of the head. T1 is not visible from right side of POC1. T2 is not visible from left side of POC1. T3 is not visible from POC1.