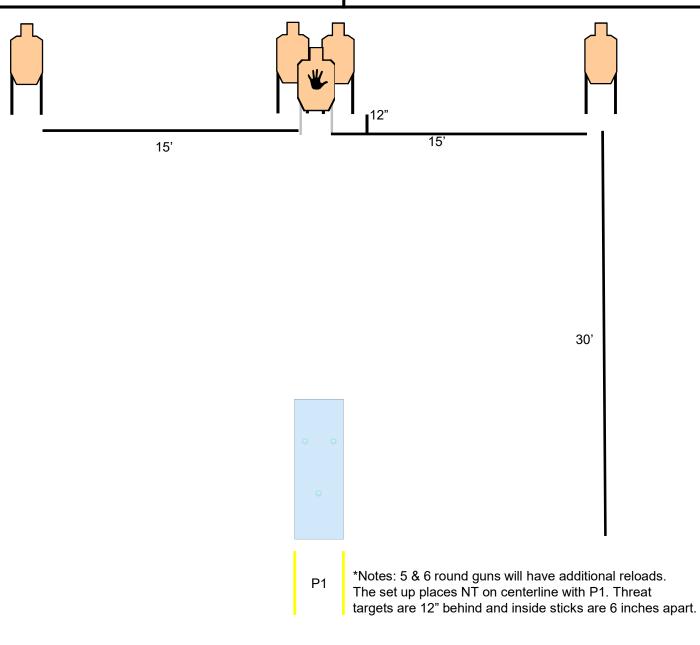

#### **Pop these Corners**

SCENARIO: Standards Stage You are standing at P1 and we are all watching you shoot this. Don't be nervous.

| START POSITION: At P1 loaded with maximum 8 rounds in gun*. Hands on marks. PCC muzzle on Dot. | STRINGS: 1<br>SCORING: 16 rounds, Limited<br>TARGETS: 4 threat, 1 non threat<br>SCORED HITS: 4 Best per target |
|------------------------------------------------------------------------------------------------|----------------------------------------------------------------------------------------------------------------|
| STAGE PROCEDURE: On signal engage targets with 4 rounds each from P1. *                        | SCORED HITS: 4 Best _ per target<br>START-STOP: Audible - Last shot<br>CONCEALMENT: Required                   |