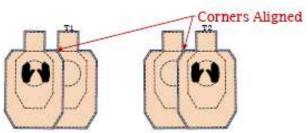

PCC muzzle dot is centered on the barricade/wall and 2 feet from the bottom.

Barricade is 24" wide and at least 6 feet tall. Wall is 4 feet wide.

All targets are 60" tall to the top of the head. T1 is not visible from right side of POC1. T2 is not visible from left side of POC1. T3 is not visible from POC1.