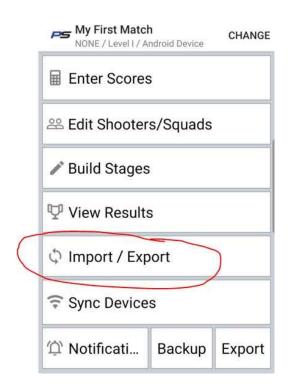

Threat To Non-Threat Position when viewed from POC1

- After reviewing this document, request match file from HQ by emailing: <u>postal2020md@gmail.com</u>. We will respond by sending you the Practiscore match file as an attachment.
- Import match file into your Master Practiscore Tablet.
- **Do not change the stages or the order of the stages**. You may Add stages for your local match if desired <u>after stage 4.</u>
- Register your shooters. Be sure Division, Classification, IDPA Number and shooters email are included in match file. This is how we send out awards when the match ends.
- Sync tablets and score your match as normal. When done, sync back all the scores to your Master tablet.
- After reviewing your match, export the psc file and email it back to <u>postal2020md@gmail.com</u>. See screen shots below.
- Clone your match with stages shooters and scores. Then rename it to <u>anything other than</u> IDPA National Postal Match.
- You can then post your local scores to the Practiscore web site.

## Android OS

Revised: 122719