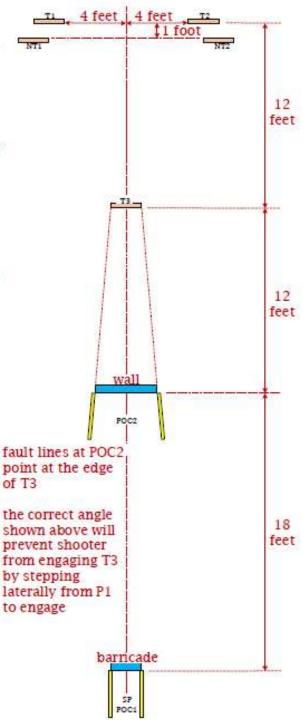

#### Something For Everyone Standards V8

Stage 4

24 Rounds, Using Concealment Garment, Limited Scoring

Start Position: Loaded to division capacity. Handgun: Loaded and holstered. PCC: Loaded and muzzle pointed at the dot on the barricade/ wall.

String 1: Standing at SP, centered on the barricade, arms length from the barricade, feet off the fault lines. Engage T1 - T2 with 4 rounds each to the Body Freestyle from POC1. Advance to POC2 and engage T3 with 4 rounds to the Body Strong Hand Only from POC2. 12 rounds

String 2: Standing at POC2, centered on the wall, arms length from the wall. Engage T1 - T3 with 3 rounds to the Body and 1 round to the head each Freestyle from POC2. 12 rounds

Scoring: 7 body, 1 head

PCC muzzle dot is centered on the barricade/wall and 2 feet from the bottom.

Barricade is 24" wide and at least 6 feet tall. Wall is 4 feet wide.

All targets are 60" tall to the top of the head. T1 is not visible from right side of POC1. T2 is not visible from left side of POC1. T3 is not visible from POC1.