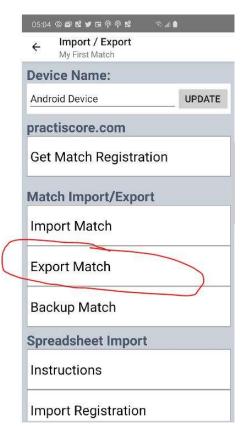

Threat To Non-Threat Position when viewed from POC1

- After reviewing this document, request match file from HQ by emailing: <u>postal2020md@gmail.com</u>. We will respond by sending you the Practiscore match file as an attachment.
- Import match file into your Master Practiscore Tablet.
- **Do not change the stages or the order of the stages**. You may Add stages for your local match if desired <u>after stage 4.</u>
- Register your shooters. Be sure Division, Classification, IDPA Number and shooters email are included in match file. This is how we send out awards when the match ends.
- Sync tablets and score your match as normal. When done, sync back all the scores to your Master tablet.
- After reviewing your match, export the psc file and email it back to <u>postal2020md@gmail.com</u>. See screen shots below.
- Clone your match with stages shooters and scores. Then rename it to <u>anything other than</u> IDPA National Postal Match.
- You can then post your local scores to the Practiscore web site.

## Android OS

Revised: 122719