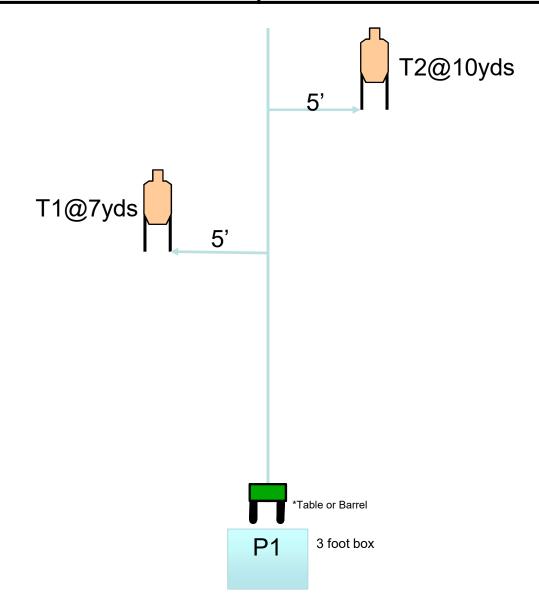

#### Wilson Standards

| SCENARIO: | Limited Standard | d Stage |
|-----------|------------------|---------|
|-----------|------------------|---------|

| START POSITION: Start with only 3 rounds in gun.                                                                 | STRINGS: Four (4)                                          |
|------------------------------------------------------------------------------------------------------------------|------------------------------------------------------------|
| Holstered. Standing at P1 facing downrange. Arms by sides. PCC at low ready                                      | SCORING: 18 rounds, Limited                                |
|                                                                                                                  | TARGETS: 2 threat                                          |
| STAGE PROCEDURE: All shots fired from P1                                                                         |                                                            |
| String 1: On signal 3 shots on T1 reload & 3 shots on T2.                                                        | SCORED HITS: 9 per target. 1 head shot on each in string 2 |
| String 2: 2 Body & 1 Head on both targets                                                                        |                                                            |
| String 3 3 shots on T2 Strong Hand Only                                                                          | START-STOP: Audible - Last shot                            |
| String 4: <u>Loaded gun on table</u> . Safety on. On signal fire 3 shots on T1 <u>Support (weak) hand only</u> . | CONCEALMENT: Optional                                      |