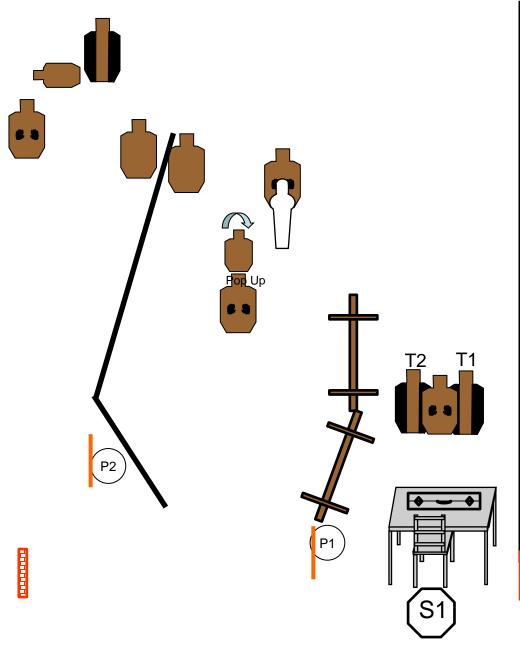

| Help a brother out | Mark<br>Stavrakis | 8-2020 |
|--------------------|-------------------|--------|
|--------------------|-------------------|--------|

| Scenario             | You bought a cell phone on Craigslist and meet for the exchange. When you get there you quickly figure out it's a setup. Time to leave but it turns into a shootout.                                                                           |  |
|----------------------|------------------------------------------------------------------------------------------------------------------------------------------------------------------------------------------------------------------------------------------------|--|
| Scoring              | Vickers                                                                                                                                                                                                                                        |  |
| Concealment          | Optional due to heat                                                                                                                                                                                                                           |  |
| Starting<br>Position | S1 Gun loaded with 6 rounds only and placed inside closed briefcase on table. Spare ammo on belt. Hands on knees.                                                                                                                              |  |
| Description          | At the signal retrieve gun from briefcase and while seated engage T1 & T2 with 2 shots to the body and 1 to the head. Proceed to P1 and engage targets with 2 shots each. Steel must fall. Proceed to P2 and engage targets with 2 shots each. |  |
| Scored shots         | 18                                                                                                                                                                                                                                             |  |
| Targets              | 3 x open, 4 x NT, 3 x skunk, 1 x midget,                                                                                                                                                                                                       |  |
| Props                | Briefcase popper pop-up                                                                                                                                                                                                                        |  |
| Setup notes          |                                                                                                                                                                                                                                                |  |
| SO Notes             |                                                                                                                                                                                                                                                |  |
| <b>—</b>             | BAY E                                                                                                                                                                                                                                          |  |
|                      |                                                                                                                                                                                                                                                |  |