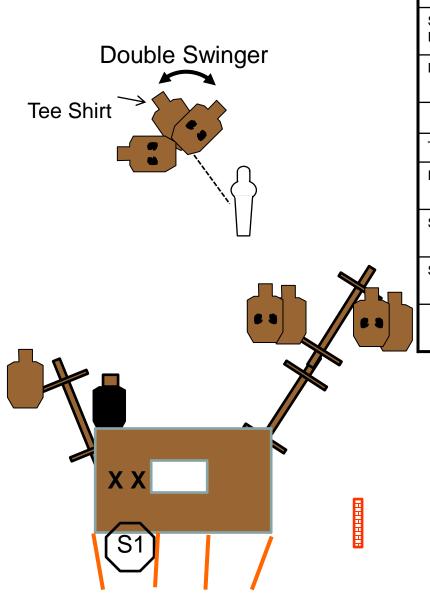

| Scenario             | Multiple bad guys are trying to get into your house. Probably to steal your Classic S10. Do what you have to stop them. |  |
|----------------------|-------------------------------------------------------------------------------------------------------------------------|--|
| Scoring              | Vickers                                                                                                                 |  |
| Concealment          | Optional due to heat                                                                                                    |  |
| Starting<br>Position | S1 Hands on XX Gun loaded to division capacity.                                                                         |  |
| Description          | At the signal engage all targets with 2 shots each. Steal must fall.                                                    |  |
| Scored shots         | 17                                                                                                                      |  |
| Targets              | 6 x plain, 4 x NT, 1 x skunk, 1 x head                                                                                  |  |
| Props                | Popper Double swinger                                                                                                   |  |
| Setup notes          |                                                                                                                         |  |
| SO Notes             |                                                                                                                         |  |
|                      | BAY A                                                                                                                   |  |