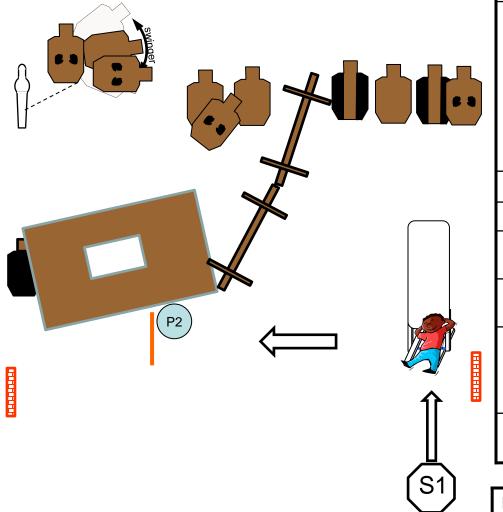

Both sides of the house

Mark Stavrakis 8-2020

ic

| Scenario             | Your buddy is wounded and hiding behind a barricade. He needs your help to get him to cover.                                                                                                                                         |  |
|----------------------|--------------------------------------------------------------------------------------------------------------------------------------------------------------------------------------------------------------------------------------|--|
| Scoring              | Vickers                                                                                                                                                                                                                              |  |
| Concealment          | Optional due to heat                                                                                                                                                                                                                 |  |
| Starting<br>Position | S1 Facing UPRANCH Gun loaded to division capacity.                                                                                                                                                                                   |  |
| Description          | At the signal proceed to Bianchi, draw gun and engage targets with 2 shots to body and 1 to the head using Bianchi as cover.  Drag your buddy to P2  At P2 engage targets with 2 shots each through window while holding your buddy. |  |
|                      | Steel must fall.                                                                                                                                                                                                                     |  |
| Scored shots         | 18                                                                                                                                                                                                                                   |  |
| Targets              | 4 x plain, 4 x NT, 2 x skunk, 1 x head                                                                                                                                                                                               |  |
| Props                | Bianchi, Popper, swinger, window wall, dummy                                                                                                                                                                                         |  |
| Setup notes          |                                                                                                                                                                                                                                      |  |
| SO Notes             | PCC can drop buddy behind wall.                                                                                                                                                                                                      |  |
|                      | BAY D                                                                                                                                                                                                                                |  |