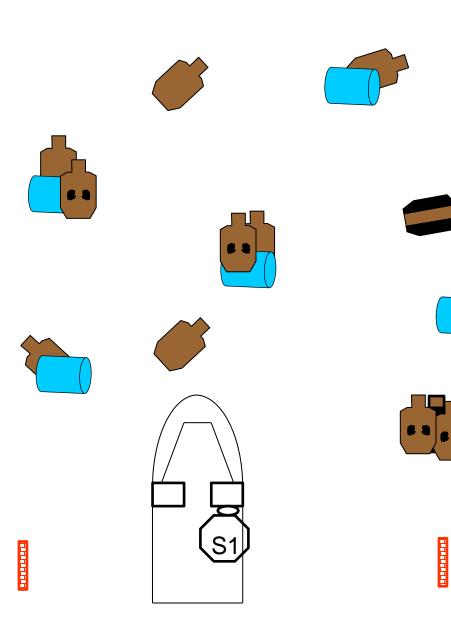

|                      | -                                                                                                                                                                                                                                                                                                  |  |
|----------------------|----------------------------------------------------------------------------------------------------------------------------------------------------------------------------------------------------------------------------------------------------------------------------------------------------|--|
| Scenario             | You're fishing on the Rio Grande in the SS Sea Slug when you go around a bend and right into a bunch of Narcos trying to get their product across. They immediately start to engage you so you have to defend yourself. But they have unarmed women with them and are using bales of pot as cover. |  |
| Scoring              | Vickers                                                                                                                                                                                                                                                                                            |  |
| Concealment          | Optional due to heat                                                                                                                                                                                                                                                                               |  |
| Starting<br>Position | S1, seated behind steering wheel. Both hands on the wheel.  Gun loaded to division capacity in holster.                                                                                                                                                                                            |  |
| Description          | At the signal engage targets from all sides of the boat in tactical priority, near to far with 2 shots each.                                                                                                                                                                                       |  |
| Scored shots         | 16                                                                                                                                                                                                                                                                                                 |  |
| Targets              | 7 x plain, 4 x NT, 1 x Head, 1 x skunk                                                                                                                                                                                                                                                             |  |
| Props                | SS Sea Slug 5 x barrels                                                                                                                                                                                                                                                                            |  |
| Setup notes          |                                                                                                                                                                                                                                                                                                    |  |
| SO Notes             |                                                                                                                                                                                                                                                                                                    |  |
|                      | BAY X                                                                                                                                                                                                                                                                                              |  |
|                      |                                                                                                                                                                                                                                                                                                    |  |

| Bobbing for | Mark      | 8-2020 |
|-------------|-----------|--------|
| outlaws     | Stavrakis |        |