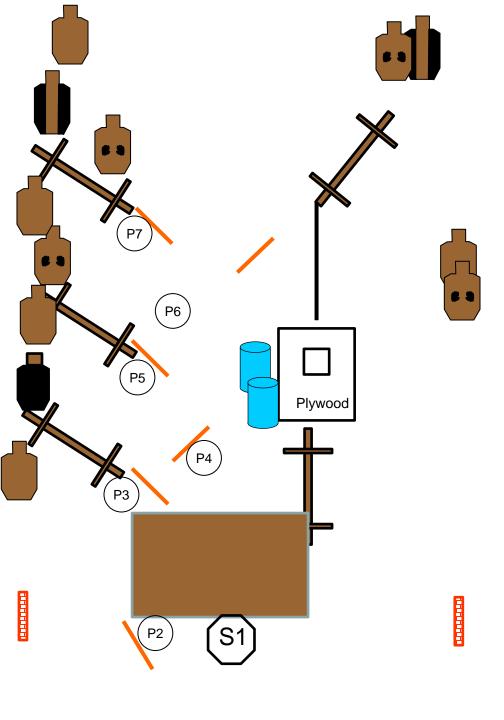

|                      | -                                                                                                                                                                                        |  |
|----------------------|------------------------------------------------------------------------------------------------------------------------------------------------------------------------------------------|--|
| Scenario             | You're working security at a warehouse and a group of robbers broke in and are trying to load up but you catch them. They're hiding and you have to find them and eliminate the threats. |  |
| Scoring              | Vickers                                                                                                                                                                                  |  |
| Concealment          | Mandatory                                                                                                                                                                                |  |
| Starting<br>Position | S1 Facing up range<br>Gun loaded to division capacity.                                                                                                                                   |  |
| Description          | At the signal proceed to P2 and engage target. Then work your way to the end engaging each target as you see them. Each target gets 2 shots each.                                        |  |
| Scored shots         | 16                                                                                                                                                                                       |  |
| Targets              | 5 x plain, 4 x NT, 2 x skunk, 1 x head                                                                                                                                                   |  |
| Props                | Plywood wall, 2 x barrels                                                                                                                                                                |  |
| Setup notes          |                                                                                                                                                                                          |  |
| SO Notes             |                                                                                                                                                                                          |  |
|                      | BAY A                                                                                                                                                                                    |  |