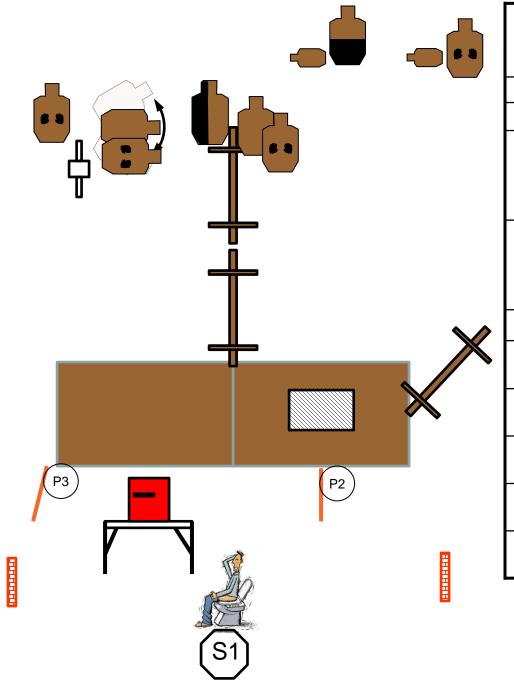

| Scenario             | You just sat down to take care of business and                                                                                                                                                                                  |  |
|----------------------|---------------------------------------------------------------------------------------------------------------------------------------------------------------------------------------------------------------------------------|--|
| Coordination         | there's a terrible noise outside. There's a gang trying to break in and they're armed. And brought their dogs.                                                                                                                  |  |
| Scoring              | Vickers                                                                                                                                                                                                                         |  |
| Concealment          | Mandatory                                                                                                                                                                                                                       |  |
| Starting<br>Position | S1 holding magazine in both hands, facing uprange Gun <u>unloaded</u> inside safe with ammo inside safe. PCC - Gun on top of safe, <u>unloaded</u> with ammo inside.                                                            |  |
| Description          | At the signal retrieve gun and ammo from safe and proceed to P2. Open window and engage all targets through window.  Proceed to P3 and engage all targets from left side of wall. Steel must fall. All paper gets 2 shots each. |  |
| Scored shots         | 13                                                                                                                                                                                                                              |  |
| Targets              | 4 x plain, 4 x NT, 1 x right side HC, 1 x bottom HC, 2 x dogs                                                                                                                                                                   |  |
| Props                |                                                                                                                                                                                                                                 |  |
| Setup notes          |                                                                                                                                                                                                                                 |  |
| SO Notes             |                                                                                                                                                                                                                                 |  |
|                      | BAY D                                                                                                                                                                                                                           |  |