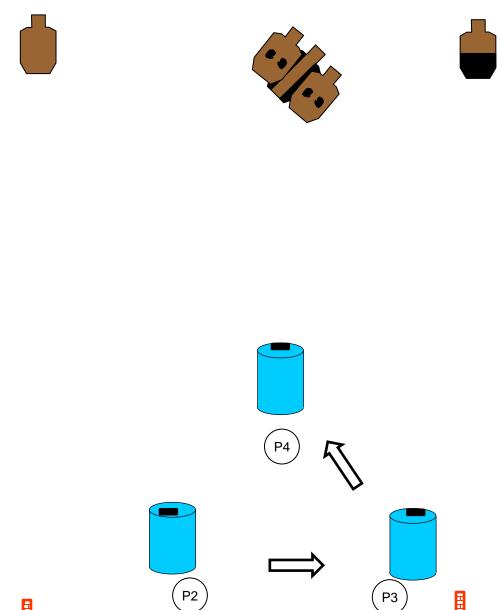

|                      | -                                                                                                                                                                                        |  |
|----------------------|------------------------------------------------------------------------------------------------------------------------------------------------------------------------------------------|--|
| Scenario             | You're working security at a warehouse and a group of robbers broke in and are trying to load up but you catch them. They're hiding and you have to find them and eliminate the threats. |  |
| Scoring              | Vickers                                                                                                                                                                                  |  |
| Concealment          | Mandatory                                                                                                                                                                                |  |
| Starting<br>Position | S1 Facing up range<br>Gun loaded to division capacity.                                                                                                                                   |  |
| Description          | At the signal proceed to P2 and engage target. Then work your way to the end engaging each target as you see them. Each target gets 2 shots each.                                        |  |
| Scored shots         | 16                                                                                                                                                                                       |  |
| Targets              | 5 x plain, 4 x NT, 2 x skunk, 1 x head                                                                                                                                                   |  |
| Props                | Plywood wall, 2 x barrels                                                                                                                                                                |  |
| Setup notes          |                                                                                                                                                                                          |  |
| SO Notes             |                                                                                                                                                                                          |  |
|                      | BAY A                                                                                                                                                                                    |  |