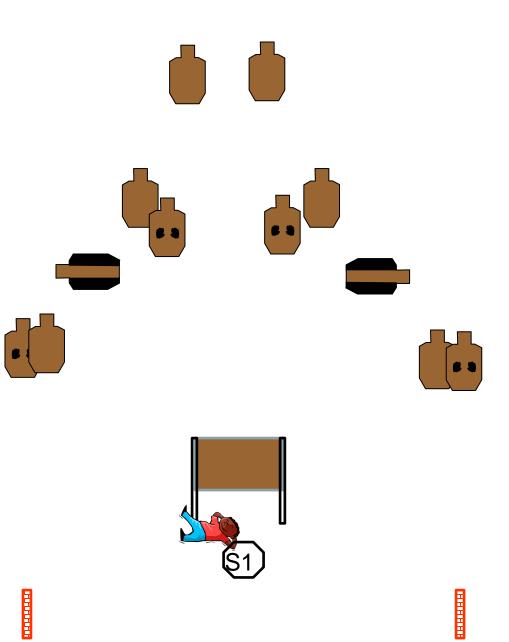

| Scenario             | You just sat down to take care of business and                                                                                                                                                                                  |  |
|----------------------|---------------------------------------------------------------------------------------------------------------------------------------------------------------------------------------------------------------------------------|--|
| Coordination         | there's a terrible noise outside. There's a gang trying to break in and they're armed. And brought their dogs.                                                                                                                  |  |
| Scoring              | Vickers                                                                                                                                                                                                                         |  |
| Concealment          | Mandatory                                                                                                                                                                                                                       |  |
| Starting<br>Position | S1 holding magazine in both hands, facing uprange Gun <u>unloaded</u> inside safe with ammo inside safe. PCC - Gun on top of safe, <u>unloaded</u> with ammo inside.                                                            |  |
| Description          | At the signal retrieve gun and ammo from safe and proceed to P2. Open window and engage all targets through window.  Proceed to P3 and engage all targets from left side of wall. Steel must fall. All paper gets 2 shots each. |  |
| Scored shots         | 13                                                                                                                                                                                                                              |  |
| Targets              | 4 x plain, 4 x NT, 1 x right side HC, 1 x bottom HC, 2 x dogs                                                                                                                                                                   |  |
| Props                |                                                                                                                                                                                                                                 |  |
| Setup notes          |                                                                                                                                                                                                                                 |  |
| SO Notes             |                                                                                                                                                                                                                                 |  |
|                      | BAY D                                                                                                                                                                                                                           |  |