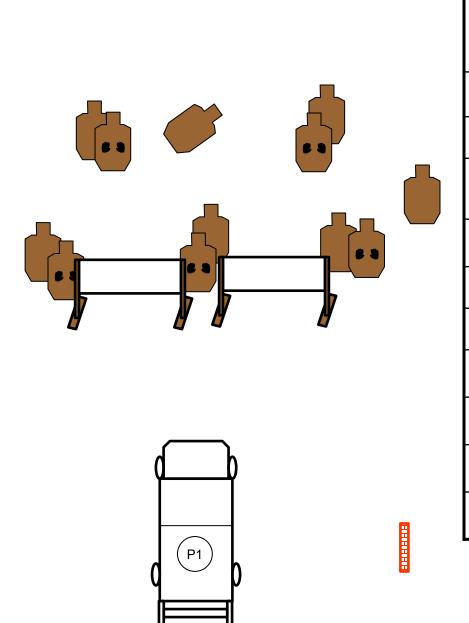

| Scenario     | You're tailgating at a football game for some pregame fun when an announcement comes on the loudspeakers indicated active shooters have entered the parking lot and for everyone to exit quickly and calmly. |
|--------------|--------------------------------------------------------------------------------------------------------------------------------------------------------------------------------------------------------------|
| Scoring      | Vickers                                                                                                                                                                                                      |
| Concealment  | Mandatory                                                                                                                                                                                                    |
| Starting     | Gun loaded to division capacity                                                                                                                                                                              |
| Position     | All shots from inside bed of the Classic S10                                                                                                                                                                 |
| Description  | At the signal, engage targets in any order with 2 shots each.                                                                                                                                                |
| Scored shots | 14                                                                                                                                                                                                           |
| Targets      | 7 x plain, 4 x NT                                                                                                                                                                                            |
| Props        | Classic S10                                                                                                                                                                                                  |
| Setup notes  |                                                                                                                                                                                                              |
| SO Notes     |                                                                                                                                                                                                              |
|              | BAY X                                                                                                                                                                                                        |

| Tailgate Interrupted | Mark Stavrakis | 10-2020 |
|----------------------|----------------|---------|
|                      |                |         |