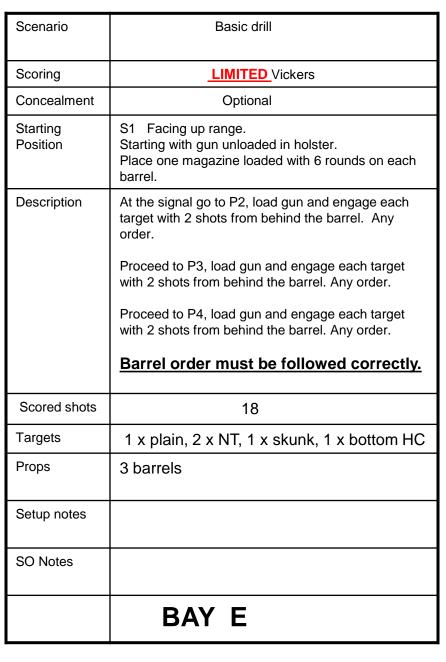

| Scenario             | You just sat down to take care of business and                                                                                                                                                                                  |  |
|----------------------|---------------------------------------------------------------------------------------------------------------------------------------------------------------------------------------------------------------------------------|--|
| Coordination         | there's a terrible noise outside. There's a gang trying to break in and they're armed. And brought their dogs.                                                                                                                  |  |
| Scoring              | Vickers                                                                                                                                                                                                                         |  |
| Concealment          | Mandatory                                                                                                                                                                                                                       |  |
| Starting<br>Position | S1 holding magazine in both hands, facing uprange Gun <u>unloaded</u> inside safe with ammo inside safe. PCC - Gun on top of safe, <u>unloaded</u> with ammo inside.                                                            |  |
| Description          | At the signal retrieve gun and ammo from safe and proceed to P2. Open window and engage all targets through window.  Proceed to P3 and engage all targets from left side of wall. Steel must fall. All paper gets 2 shots each. |  |
| Scored shots         | 13                                                                                                                                                                                                                              |  |
| Targets              | 4 x plain, 4 x NT, 1 x right side HC, 1 x bottom HC, 2 x dogs                                                                                                                                                                   |  |
| Props                |                                                                                                                                                                                                                                 |  |
| Setup notes          |                                                                                                                                                                                                                                 |  |
| SO Notes             |                                                                                                                                                                                                                                 |  |
|                      | BAY D                                                                                                                                                                                                                           |  |