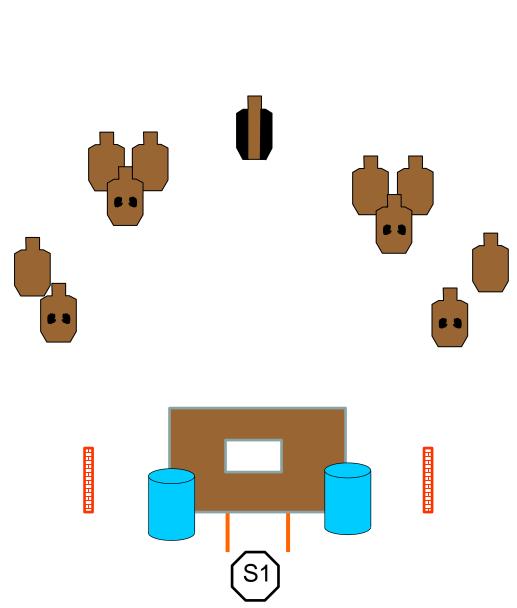

| You vs. ANTIFA | Mark Stavrakis | 10 - 2020 |
|----------------|----------------|-----------|
|                |                |           |

| Scenario             | Bad guys are ransacking your storage yard after tying you up. You managed to get yourself free but your feet are secured to a block. You got the garage door up enough to take them out. |  |
|----------------------|------------------------------------------------------------------------------------------------------------------------------------------------------------------------------------------|--|
| Scoring              | Vickers                                                                                                                                                                                  |  |
| Concealment          | OPTIONAL                                                                                                                                                                                 |  |
| Starting<br>Position | S1 Feet must be past wall legs. Shooter decides which end. Shooter must start on back. Gun loaded to division capacity on ground in front of you.                                        |  |
| Description          | At the signal engage targets near to far with 2 shots each. All shots must be either on side or back. NOT PRONE.                                                                         |  |
| Scored shots         | 16                                                                                                                                                                                       |  |
| Targets              | 6 x plain, 4 x NT, 2 x skunk                                                                                                                                                             |  |
| Props                |                                                                                                                                                                                          |  |
| Setup notes          |                                                                                                                                                                                          |  |
| SO Notes             |                                                                                                                                                                                          |  |
|                      | BAY C                                                                                                                                                                                    |  |
|                      |                                                                                                                                                                                          |  |