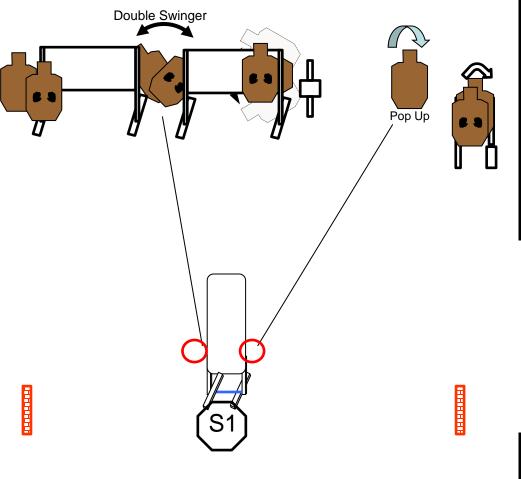

| Scenario             | It's like an IDPA bad dream. Everything is moving!                                                                                                                                                                                                                                 |
|----------------------|------------------------------------------------------------------------------------------------------------------------------------------------------------------------------------------------------------------------------------------------------------------------------------|
| Scoring              | Vickers                                                                                                                                                                                                                                                                            |
| Concealment          | Mandatory                                                                                                                                                                                                                                                                          |
| Starting<br>Position | S1 Holding <b>RIGHT SIDE</b> rope in STRONG hand Gun loaded to division capacity.                                                                                                                                                                                                  |
| Description          | At the signal pull the rope to activate and engage pop up. Then engage all other targets from behind Bianchi. LEFT SIDE rope must be pulled but it's shooter's choice when to pull it and which hand to use. Then engage swinger.  All paper gets two shots each. Steel must fall. |
| Scored shots         | 14                                                                                                                                                                                                                                                                                 |
| Targets              | 5 x plain, 4 NT, 1 x skunk                                                                                                                                                                                                                                                         |
| Props                |                                                                                                                                                                                                                                                                                    |
| SO Notes             |                                                                                                                                                                                                                                                                                    |
|                      | BAY A                                                                                                                                                                                                                                                                              |