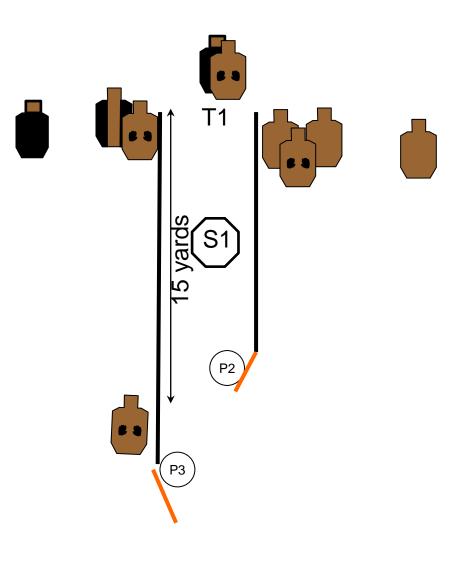

| Stavrakis |
|-----------|
|-----------|

| Scenario             | It's late and you have to stop on the way home to pick up some milk and stumble into a robbery at the corner store. You have to fight your way out. |
|----------------------|-----------------------------------------------------------------------------------------------------------------------------------------------------|
| Scoring              | Vickers                                                                                                                                             |
| Concealment          | Mandatory                                                                                                                                           |
| Starting<br>Position | S1<br>Gun loaded to division capacity.                                                                                                              |
| Description          | Start at P1 holding milk jug in strong hand. At the signal drop milk and engage T1 with 2 shots.                                                    |
|                      | Proceed to P2 and engage all targets with 2 shots to body and 1 to head.                                                                            |
|                      | Proceed to P3 and engage all targets.                                                                                                               |
|                      | All paper gets 2 shots each.                                                                                                                        |
| Scored shots         | 15                                                                                                                                                  |
| Targets              | 3 x plain, 4 x NT, 2 x skunk, 2 x head                                                                                                              |
| Props                | Milk jug with sand                                                                                                                                  |
| Setup notes          |                                                                                                                                                     |
| SO Notes             | Watch 180                                                                                                                                           |
|                      | BAY E                                                                                                                                               |