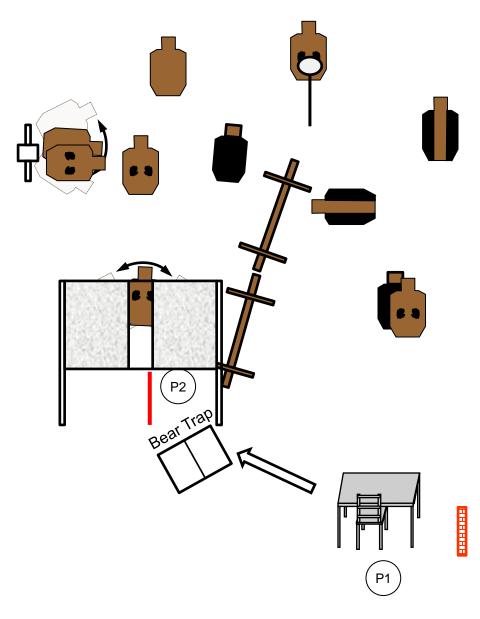

| Get out the way! | Mark<br>Stavrakis | 2-2021 |
|------------------|-------------------|--------|
|                  | 0.101.1.011.10    |        |

| Scenario             | Your partner has been wounded and you have to get him to safety while eliminating all aggressors.                                                                                                                                                                                               |
|----------------------|-------------------------------------------------------------------------------------------------------------------------------------------------------------------------------------------------------------------------------------------------------------------------------------------------|
| Scoring              | Vickers                                                                                                                                                                                                                                                                                         |
| Concealment          | Mandatory                                                                                                                                                                                                                                                                                       |
| Starting<br>Position | S1 Gun loaded to division capacity.                                                                                                                                                                                                                                                             |
| Description          | At the signal go to the barrels, P1 and engage all threats. Drag your partner to behind the wall. At least 50% of body must be behind the wall.  Proceed to P2 and engage all threats.  Proceed to P3, step on bear trap and engage all threats.  All paper gets 2 shots each. Steel must fall. |
| Scored shots         | 13                                                                                                                                                                                                                                                                                              |
| Targets              | 5 x plain, 3 x NT                                                                                                                                                                                                                                                                               |
| Props                |                                                                                                                                                                                                                                                                                                 |
| SO Notes             |                                                                                                                                                                                                                                                                                                 |
|                      | BAY C                                                                                                                                                                                                                                                                                           |