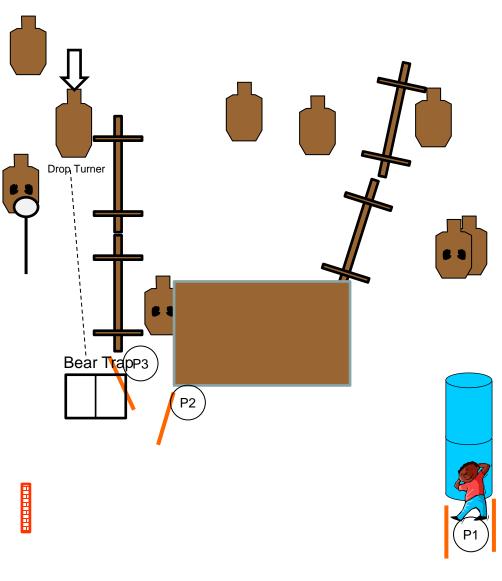

| Get out the way! | Mark<br>Stavrakis | 2-2021 |
|------------------|-------------------|--------|
|                  | 0.101.1.011.10    |        |

| Scenario             | Your partner has been wounded and you have to get him to safety while eliminating all aggressors.                                                                                                                                                                                               |
|----------------------|-------------------------------------------------------------------------------------------------------------------------------------------------------------------------------------------------------------------------------------------------------------------------------------------------|
| Scoring              | Vickers                                                                                                                                                                                                                                                                                         |
| Concealment          | Mandatory                                                                                                                                                                                                                                                                                       |
| Starting<br>Position | S1 Gun loaded to division capacity.                                                                                                                                                                                                                                                             |
| Description          | At the signal go to the barrels, P1 and engage all threats. Drag your partner to behind the wall. At least 50% of body must be behind the wall.  Proceed to P2 and engage all threats.  Proceed to P3, step on bear trap and engage all threats.  All paper gets 2 shots each. Steel must fall. |
| Scored shots         | 13                                                                                                                                                                                                                                                                                              |
| Targets              | 5 x plain, 3 x NT                                                                                                                                                                                                                                                                               |
| Props                |                                                                                                                                                                                                                                                                                                 |
| SO Notes             |                                                                                                                                                                                                                                                                                                 |
|                      | BAY C                                                                                                                                                                                                                                                                                           |

|   | <b>\</b> |
|---|----------|
| S | 1        |
|   | _        |

| Help your | Mark      | 2-2021 |
|-----------|-----------|--------|
| partner   | Stavrakis |        |

| Scenario             | You're working in a warehouse when a robbery goes wrong and bad guys take several hostages. You're the only person with a gun so you have to free them. |
|----------------------|---------------------------------------------------------------------------------------------------------------------------------------------------------|
| Scoring              | Vickers                                                                                                                                                 |
| Concealment          | Mandatory                                                                                                                                               |
| Starting<br>Position | P1 in chair facing UP RANGE with both feet on bench. Newspaper in hands. Gun loaded to division capacity.                                               |
| Description          | At the signal go to window and engage all threats through window with 2 shots each. Steel must fall All shots must be through the window.               |
| Scored shots         | 13                                                                                                                                                      |
| Targets              | 5 x plain, 4 x NT, 2 x skunk 1 x 6" knock off                                                                                                           |
| Props                | Window wall, chair,<br>2 x barrels                                                                                                                      |
| Setup notes          |                                                                                                                                                         |
| SO Notes             | Can start from either side of window                                                                                                                    |
|                      | BAY D                                                                                                                                                   |