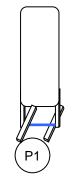

| Everything is | Mark Stavrakis | 2-2021 |
|---------------|----------------|--------|
| moving        |                |        |

| Scenario             | You're watching the counter in the corner Stop 'N Rob store when a mob comes in to rob the place. They hide behind the shelves so you have to shoot around their cover.                                              |
|----------------------|----------------------------------------------------------------------------------------------------------------------------------------------------------------------------------------------------------------------|
| Scoring              | Vickers                                                                                                                                                                                                              |
| Concealment          | Mandatory                                                                                                                                                                                                            |
| Starting<br>Position | Seated at P1, hands on knees. Gun loaded to division capacity in holster.                                                                                                                                            |
| Description          | At the signal engage targets in Tactical priority, near to far. 4 rows. WHILE SEATED. Then proceed to P2, stepping on bear trap and engage all targets through window. All paper gets 2 shots each, steel must fall. |
| Scored shots         | 13                                                                                                                                                                                                                   |
| Targets              | 2 x plain, 4 x NT, 1 x skunk, 2 x head                                                                                                                                                                               |
| Props                | 1 x 6" knock off, 1 x activator steel, 2 x swingers                                                                                                                                                                  |
| Setup notes          |                                                                                                                                                                                                                      |
| SO Notes             |                                                                                                                                                                                                                      |
|                      | BAY B                                                                                                                                                                                                                |