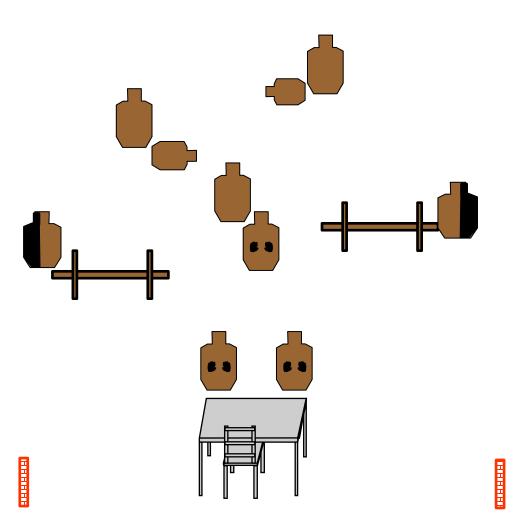

| Not on my watch | Mark Stavrakis | 2-2021 |
|-----------------|----------------|--------|
|                 |                |        |

| Scenario             | It's late and you're hungry so you stop at ol' Gutbomb's Diner for a quick bite to eat. A group of punk thugs and a couple dogs come in and try to rob everybody. You're the guy with a LTC. |
|----------------------|----------------------------------------------------------------------------------------------------------------------------------------------------------------------------------------------|
| Scoring              | Vickers                                                                                                                                                                                      |
| Concealment          | Mandatory                                                                                                                                                                                    |
| Starting<br>Position | P1 Seated at table. Hands on legs. Gun loaded to division capacity                                                                                                                           |
| Description          | At the signal, draw and engage all targets with 2 shots each in any order while seated.                                                                                                      |
| Scored shots         | 14                                                                                                                                                                                           |
| Targets              | 4 x open, 3 x NT, 1 x Left HC,1 x Right HC, 2 x dog                                                                                                                                          |
| Props                | Table, chair,                                                                                                                                                                                |
| Setup notes          |                                                                                                                                                                                              |
| SO Notes             |                                                                                                                                                                                              |
|                      | BAY X                                                                                                                                                                                        |

| Late night at GUTBOMB'S Mark Stavrakis 2-2021 |
|-----------------------------------------------|
|-----------------------------------------------|