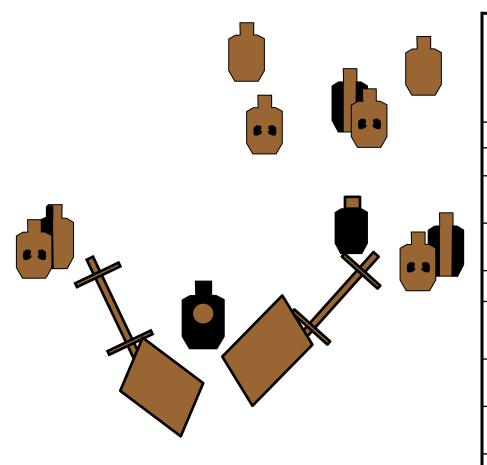

| Get out the way! | Mark<br>Stavrakis | 2-2021 |
|------------------|-------------------|--------|
|                  | 0.101.1.011.10    |        |

| Scenario             | Your partner has been wounded and you have to get him to safety while eliminating all aggressors.                                                                                                                                                                                               |
|----------------------|-------------------------------------------------------------------------------------------------------------------------------------------------------------------------------------------------------------------------------------------------------------------------------------------------|
| Scoring              | Vickers                                                                                                                                                                                                                                                                                         |
| Concealment          | Mandatory                                                                                                                                                                                                                                                                                       |
| Starting<br>Position | S1 Gun loaded to division capacity.                                                                                                                                                                                                                                                             |
| Description          | At the signal go to the barrels, P1 and engage all threats. Drag your partner to behind the wall. At least 50% of body must be behind the wall.  Proceed to P2 and engage all threats.  Proceed to P3, step on bear trap and engage all threats.  All paper gets 2 shots each. Steel must fall. |
| Scored shots         | 13                                                                                                                                                                                                                                                                                              |
| Targets              | 5 x plain, 3 x NT                                                                                                                                                                                                                                                                               |
| Props                |                                                                                                                                                                                                                                                                                                 |
| SO Notes             |                                                                                                                                                                                                                                                                                                 |
|                      | BAY C                                                                                                                                                                                                                                                                                           |