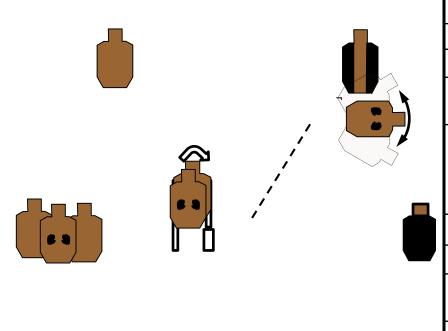

| Lefty Righty Mark 7-2019 Stavrakis |
|------------------------------------|
|------------------------------------|

| Scenario             | Skill test                                                                                                                             |
|----------------------|----------------------------------------------------------------------------------------------------------------------------------------|
| Scoring              | Vickers                                                                                                                                |
| Concealment          | Optional                                                                                                                               |
| Starting<br>Position | P1 Facing up range, Hands in surrender. Gun loaded to division capacity.                                                               |
| Description          | At the signal, turn and engage targets in tactical order, near to far. All paper gets 2 shots each. Steel must fall  2 rows of targets |
| Scored shots         | 13                                                                                                                                     |
| Targets              |                                                                                                                                        |
| Props                |                                                                                                                                        |
| Setup notes          |                                                                                                                                        |
| SO Notes             |                                                                                                                                        |
|                      | BAY F                                                                                                                                  |