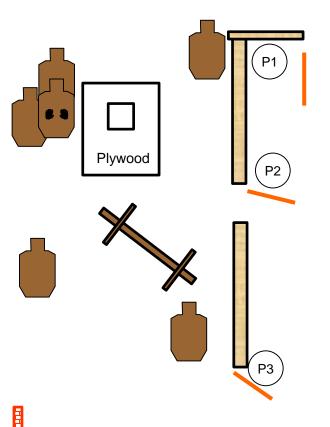

| Scenario             | You're the last person at the wall and it's up to you to stop the enemy from over running you.                                     |  |
|----------------------|------------------------------------------------------------------------------------------------------------------------------------|--|
| Scoring              | Vickers                                                                                                                            |  |
| Concealment          | Optional                                                                                                                           |  |
| Starting<br>Position | P1 Hands on wall Gun loaded to division capacity.                                                                                  |  |
| Description          | At the signal go to P2 and engage all targets. Proceed to P3 and engage all targets. All paper gets 2 shots each. Steel must fall. |  |
| Scored shots         | 17                                                                                                                                 |  |
| Targets              |                                                                                                                                    |  |
| Props                |                                                                                                                                    |  |
| Setup notes          |                                                                                                                                    |  |
| SO Notes             |                                                                                                                                    |  |
|                      | BAY A                                                                                                                              |  |