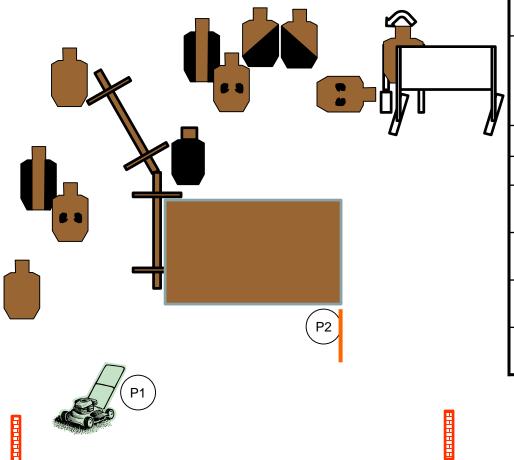

| Scenario             | You got a job cutting grass at a city park which happens to be where crack heads hang out. They say you're bothering them and attack you. You have to protect yourself.          |
|----------------------|----------------------------------------------------------------------------------------------------------------------------------------------------------------------------------|
| Scoring              | Vickers                                                                                                                                                                          |
| Concealment          | Optional due to hot weather                                                                                                                                                      |
| Starting<br>Position | P1 Both hands on the mower handle. Gun loaded to division capacity.                                                                                                              |
| Description          | At the signal draw and engage targets in tactical priority, near to far. Proceed to P2 and in barricade order, engage all targets. All paper gets 2 shots each. Steel must fall. |
| Scored shots         | 17                                                                                                                                                                               |
| Targets              |                                                                                                                                                                                  |
| Props                |                                                                                                                                                                                  |
| Setup notes          |                                                                                                                                                                                  |
| SO Notes             |                                                                                                                                                                                  |
|                      | BAY C                                                                                                                                                                            |