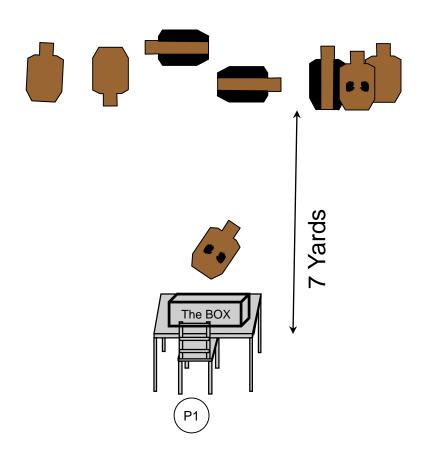

| In the warehouse | Mark      | 7-2019 |
|------------------|-----------|--------|
|                  | Stavrakis |        |

| Scenario             | Left – right – middle drill                                                                                                                                                                                                        |
|----------------------|------------------------------------------------------------------------------------------------------------------------------------------------------------------------------------------------------------------------------------|
| Scoring              | LIMITED Vickers                                                                                                                                                                                                                    |
| Concealment          | OPTIONAL                                                                                                                                                                                                                           |
| Starting<br>Position | P1 Gun in <u>The Box</u><br>Gun loaded with 6 rounds only.<br>All other ammo on TABLE                                                                                                                                              |
| Description          | At the signal retrieve gun and with strong hand only, engage each target with 1 shot each, any order.  After reload, re-engage all targets with weak hand with 1 shot each. Then re-engage each target freestyle with 1 shot each. |
| Scored shots         | 18                                                                                                                                                                                                                                 |
| Targets              |                                                                                                                                                                                                                                    |
| Props                |                                                                                                                                                                                                                                    |
| Setup notes          |                                                                                                                                                                                                                                    |
| SO Notes             |                                                                                                                                                                                                                                    |
|                      | BAY E                                                                                                                                                                                                                              |