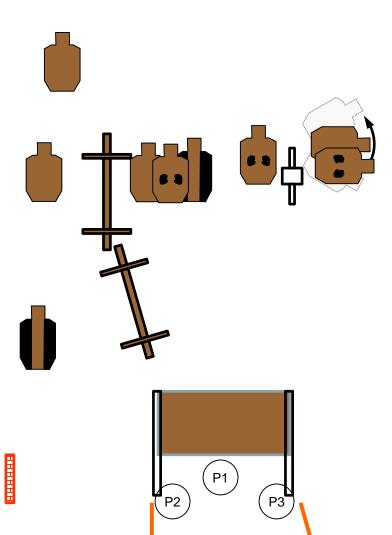

| Scenario             | You're the last person at the wall and it's up to you to stop the enemy from over running you.                                     |  |
|----------------------|------------------------------------------------------------------------------------------------------------------------------------|--|
| Scoring              | Vickers                                                                                                                            |  |
| Concealment          | Optional                                                                                                                           |  |
| Starting<br>Position | P1 Hands on wall Gun loaded to division capacity.                                                                                  |  |
| Description          | At the signal go to P2 and engage all targets. Proceed to P3 and engage all targets. All paper gets 2 shots each. Steel must fall. |  |
| Scored shots         | 17                                                                                                                                 |  |
| Targets              |                                                                                                                                    |  |
| Props                |                                                                                                                                    |  |
| Setup notes          |                                                                                                                                    |  |
| SO Notes             |                                                                                                                                    |  |
|                      | BAY A                                                                                                                              |  |